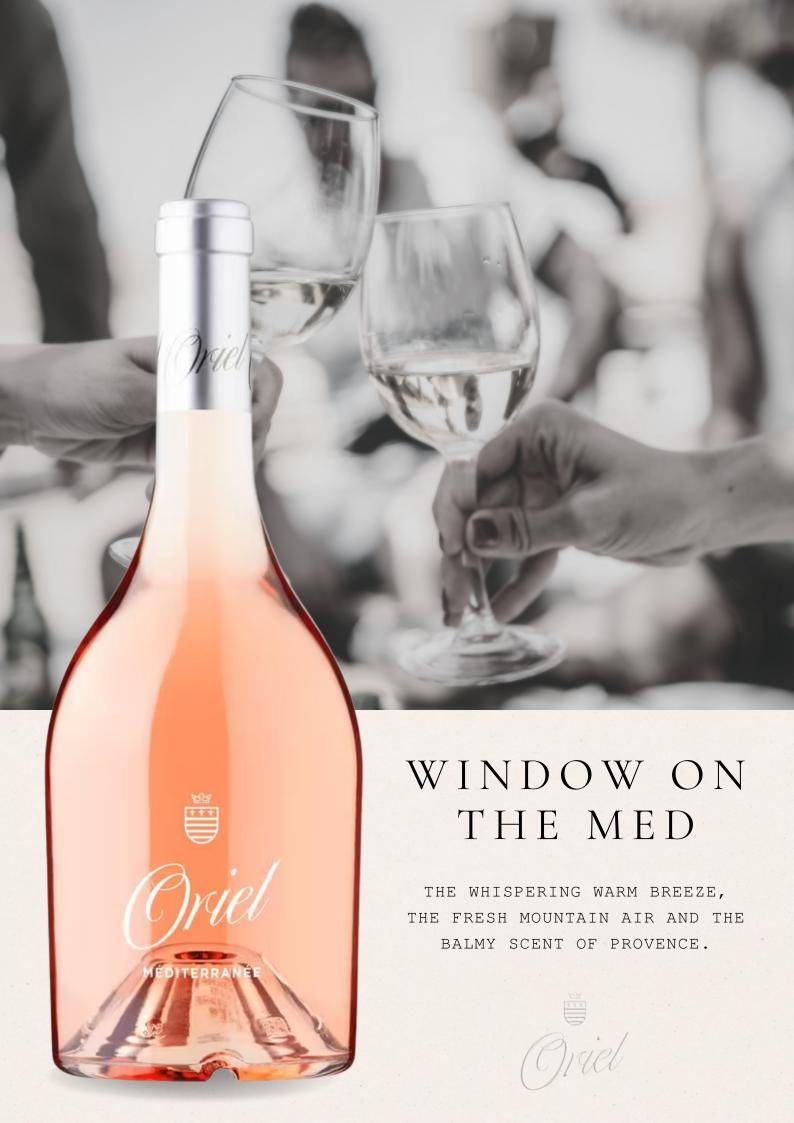

THE WHISPERING WARM BREEZE, THE FRESH MOUNTAIN AIR AND THE BALMY SCENT OF PROVENCE.

FROM IT'S HOME IN THE MOUNTAINOUS REGION OF ARDECHE IN SOUTHERN FRANCE, OVERLOOKING THE BEAUTY OF THE AZURE BLUE MEDITERRANEAN SEA, ORIEL IS CRAFTED WITH ABSOLUTE ATTENTION TO PRODUCING A OUALITY ROSE WINE WITH GREAT BALANCE AND FINESSE.

WITH A PARED-BACK ELEGANCE, ORIEL DOESN'T BOAST.

IT IS CONFIDENT YET RELAXED. A TRUE BEAUTY.

ABV

12.5%

**CLOSURE** 

CORK

CASE SIZE

6 X 75CL